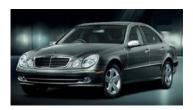

#### Minivan

Ford Ulysse - Similar Toyota Previa

Passengers: 7 Doors: 4

Trunk Capacity: 18 cu ft.

2 large & 2 small suitcases

**Luxury** Mercedes E Class Passengers: 5

Doors: 4

Trunk Capacity: 18 cu ft

2 large & 2 small suitcases