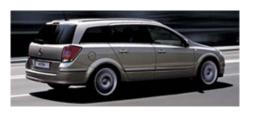

#### Wagon

Opel Astra Wagon – Similar to Subaru Legacy

Passengers: 4

Doors: 4

Trunk Capacity: 18 cu ft

2 large & 2 small suitcases