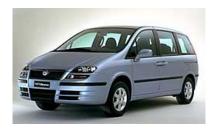

#### Minivan

Ford Ulysse - Similar Toyota Previa

Passengers: 7 Doors: 4

Trunk Capacity: 18 cu ft.

2 large & 2 small suitcases

**Luxury** Mercedes E Class Passengers: 5

Doors: 4

Trunk Capacity: 18 cu ft