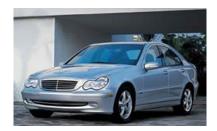

#### **Full-size Premium**

Mercedes C Class - Similar to Mercedes 220 E

Passengers: 5 Doors: 4

Trunk Capacity: 18 cu ft. 2 large & 2 small suitcases