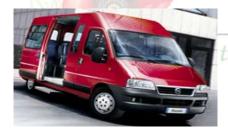

### Minibus

Fiat Ducato Similar Ford Transit

Passengers: 9 Doors: 4

Trunk Capacity 18 cu ft

2 large & 2 small suitcases